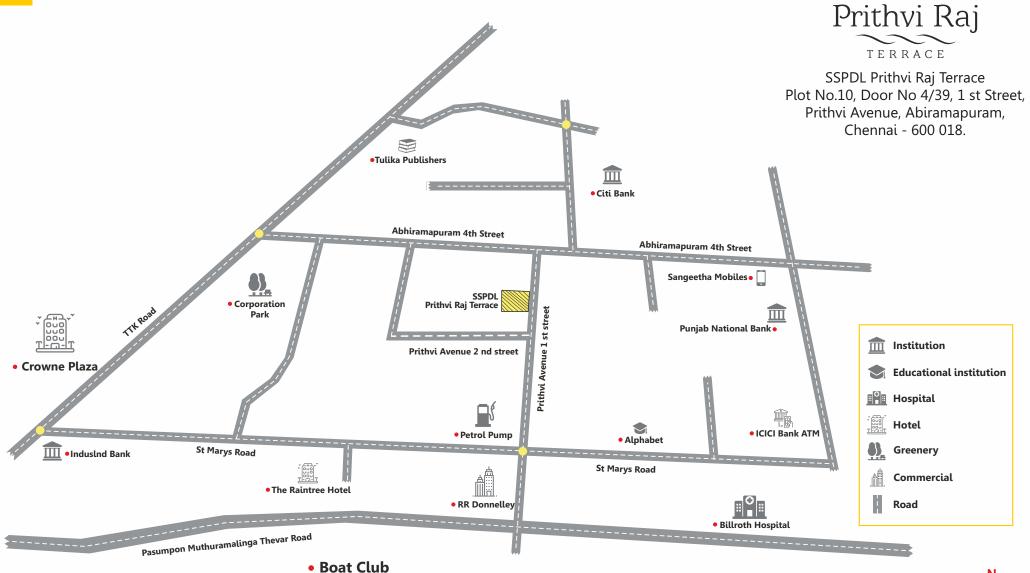

d posh abode. Meticulous planning and attention to every detail is the feature of this project. Quality is given a special pride of place in all SSPDL projects and this SSPDL Prithvi Raj Terrace is no exception to that. Moreover the building is to be certified as Gold Rated by India Green Building Council which is a stamp of an environment friendly project.

Please come, make it your home and have a peaceful & blissful stay.



# **DUPLEX FLOOR PLAN**

( Area 3609 Sq.ft )

## (FIRST & THIRD TYPICAL)



1B | 3B TYPICAL DUPLEX ( Lower level )





# **DUPLEX FLOOR PLAN**

( Area 3609 Sq.ft )

# (SECOND & FOURTH FLOOR)



1B | 3B TYPICAL DUPLEX ( Upper level )





# **APARTMENT TYPICAL FLOOR PLAN**

(Area 1881 Sq.ft)



1A | 2A | 3A | 4A





# **STILT FLOOR PLAN**





## **LOCATION MAP**





## **AMENITIES**



## **SPECIFICATIONS**

**STRUCTURE** RCC Framed Structure stilt+four floors

WALLS Walls in light weight AEC Blocks

#### PAINTING

Internal - Branded Acrylic Emulsion Paints on Wall putty External - External Emulsion Paints

#### **FLOORING**

Bed Rooms - Premium Vitrified tiles Kitchen / Toilets - Premium anti-skid ceramic tiles

#### **KITCHEN**

Granite Platform with Stainless Steel Double Bowl Sink with glazed tiles up to 2'0" above platform

**TOILET** Premium Ceramic / Vitrified tiles up to a height of 8'0"

#### **WINDOWS**

Windows UPVC Aluminium with 5mm thick double glazing shutter for sound proofing inside and MS grills

#### DOORS

All door frames in Teakwood. Polished Veneer moulded skin shutters with brass hinges and Yale/Equivalent Lock

( OR )

Pre-