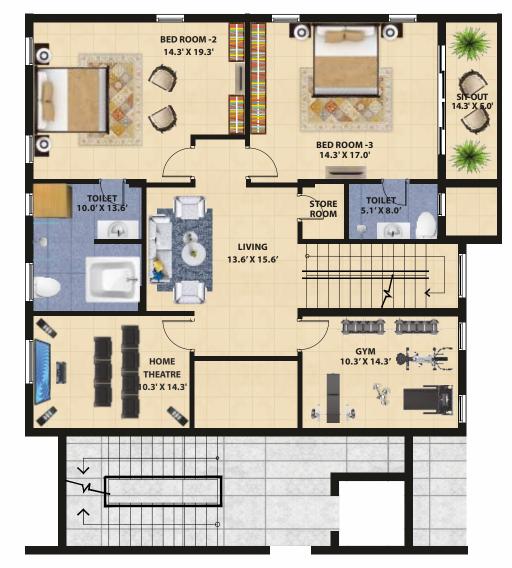

# **DUPLEX FLOOR PLAN**

( Area 3609 Sq.ft )

# (SECOND & FOURTH FLOOR)

1B | 3B TYPICAL DUPLEX ( Upper level )