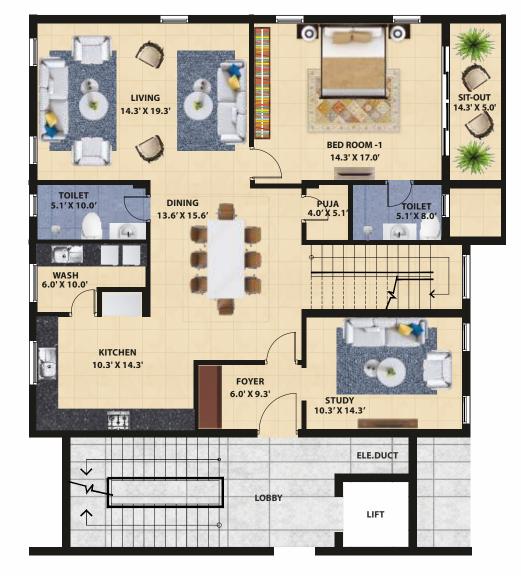

# **DUPLEX FLOOR PLAN**

( Area 3609 Sq.ft )

## (FIRST & THIRD TYPICAL)

1B | 3B TYPICAL DUPLEX ( Lower level )