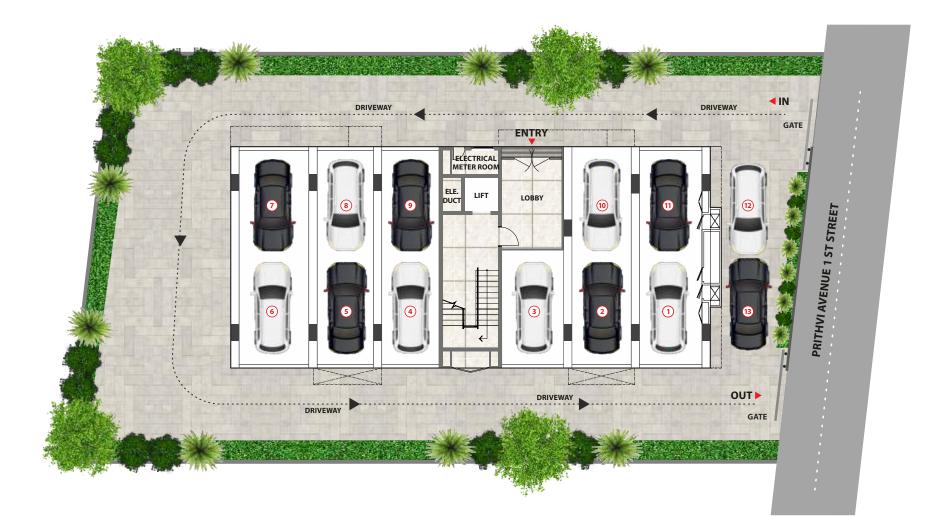

for an exclusive high end posh abode. Meticulous planning and attention to every detail is the feature of this project. Quality is given a special pride of place in all SSPDL projects and this SSPDL Prithvi Raj Terrace is no exception to that. Moreover the building is to be certified as Gold Rated by India Green Building Council which is a stamp of an environment friendly project.

Please come, make it your home and have a peaceful & blissful stay.



# **DUPLEX FLOOR PLAN**

( Area 3609 Sq.ft )

## (FIRST & THIRD TYPICAL)



1B | 3B TYPICAL DUPLEX ( Lower level )





# **DUPLEX FLOOR PLAN**

( Area 3609 Sq.ft )

# (SECOND & FOURTH FLOOR)



1B | 3B TYPICAL DUPLEX ( Upper level )





# **APARTMENT TYPICAL FLOOR PLAN**

(Area 1881 Sq.ft)



1A | 2A | 3A | 4A





# **STILT FLOOR PLAN**





## **LOCATION MAP**





## **AMENITIES**



## **SPECIFICATIONS**

**STRUCTURE** RCC Framed Structure stilt+four floors

WALLS Walls in light weight AEC Blocks

#### PAINTING

Internal - Branded Acrylic Emulsion Paints on Wall putty External - External Emulsion Paints

#### **FLOORING**

Bed Rooms - Premium Vitrified tiles Kitchen / Toilets - Premium anti-skid ceramic tiles

#### **KITCHEN**

Granite Platform with Stainless Steel Double Bowl Sink with glazed tiles up to 2'0" above platform

**TOILET** Premium Ceramic / Vitrified tiles up to a height of 8'0"

#### **WINDOWS**

Windows UPVC Aluminium with 5mm thick double glazing shutter for sound proofing inside and MS grills

#### DOORS

All door frames in Teakwood. Polished Veneer moulded skin shutters with brass hinges and Yale/Equi