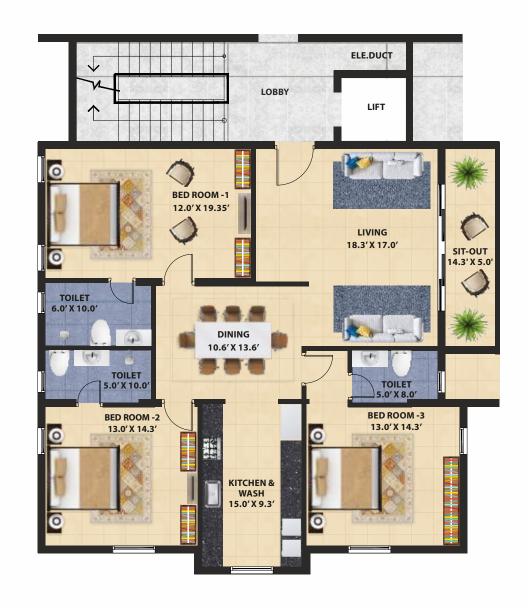

Prithvi Raj Terrace is aimed at clientele looking for an exclusive high end posh abode. Meticulous planning and attention to every detail is the feature of this project. Quality is given a special pride of place in all SSPDL projects and this SSPDL Prithvi Raj Terrace is no exception to that. Moreover the building is to be certified as Gold Rated by India Green Building Council which is a stamp of an environment friendly project.

Please come, make it your home and have a peaceful & blissful stay.



# **DUPLEX FLOOR PLAN**

( Area 3609 Sq.ft )

## (FIRST & THIRD TYPICAL)



1B | 3B TYPICAL DUPLEX ( Lower level )





# **DUPLEX FLOOR PLAN**

( Area 3609 Sq.ft )

# (SECOND & FOURTH FLOOR)



1B | 3B TYPICAL DUPLEX ( Upper level )





# **APARTMENT TYPICAL FLOOR PLAN**

(Area 1881 Sq.ft)



1A | 2A | 3A | 4A





# **STILT FLOOR PLAN**





## **LOCATION MAP**





## **AMENITIES**



## **SPECIFICATIONS**

**STRUCTURE** RCC Framed Structure stilt+four floors

WALLS Walls in light weight AEC Blocks

#### PAINTING

Internal - Branded Acrylic Emulsion Paints on Wall putty External - External Emulsion Paints

#### **FLOORING**

Bed Rooms - Premium Vitrified tiles Kitchen / Toilets - Premium anti-skid ceramic tiles

#### **KITCHEN**

Granite Platform with Stainless Steel Double Bowl Sink with glazed tiles up to 2'0" above platform

**TOILET** Premium Ceramic / Vitrified tiles up to a height of 8'0"

#### **WINDOWS**

Windows UPVC Aluminium with 5mm thick double glazing shutter for sound proofing inside and MS grills

#### DOORS

All door frames in Teakwood. Polished Veneer moul