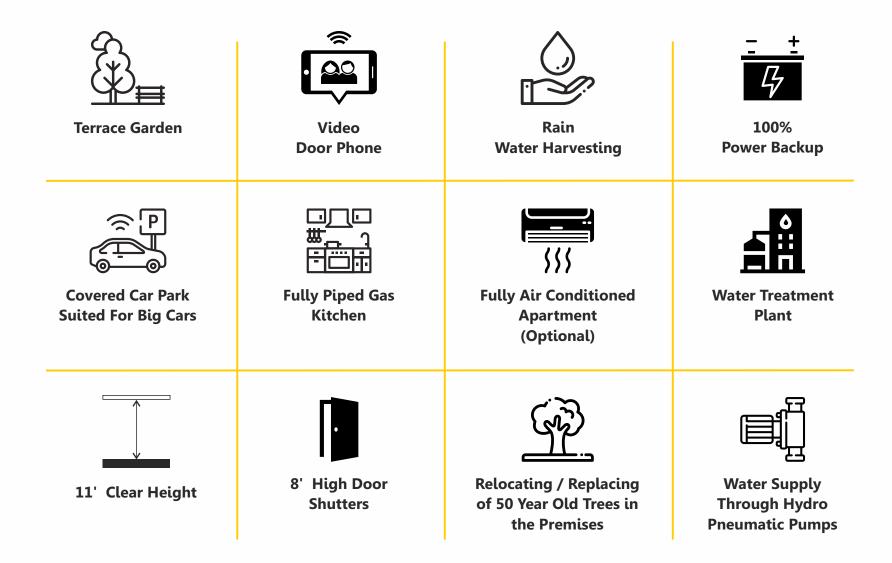

us planning and attention to every detail is the feature of this project. Quality is given a special pride of place in all SSPDL projects and this SSPDL Prithvi Raj Terrace is no exception to that. Moreover the building is to be certified as Gold Rated by India Green Building Council which is a stamp of an environment friendly project.

Please come, make it your home and have a peaceful & blissful stay.



# **DUPLEX FLOOR PLAN**

( Area 3609 Sq.ft )

## (FIRST & THIRD TYPICAL)



1B | 3B TYPICAL DUPLEX ( Lower level )





# **DUPLEX FLOOR PLAN**

( Area 3609 Sq.ft )

# (SECOND & FOURTH FLOOR)



1B | 3B TYPICAL DUPLEX ( Upper level )





# **APARTMENT TYPICAL FLOOR PLAN**

(Area 1881 Sq.ft)



1A | 2A | 3A | 4A





# **STILT FLOOR PLAN**





## **LOCATION MAP**





## **AMENITIES**



## **SPECIFICATIONS**

**STRUCTURE** RCC Framed Structure stilt+four floors

WALLS Walls in light weight AEC Blocks

#### PAINTING

Internal - Branded Acrylic Emulsion Paints on Wall putty External - External Emulsion Paints

#### **FLOORING**

Bed Rooms - Premium Vitrified tiles Kitchen / Toilets - Premium anti-skid ceramic tiles

#### **KITCHEN**

Granite Platform with Stainless Steel Double Bowl Sink with glazed tiles up to 2'0" above platform

**TOILET** Premium Ceramic / Vitrified tiles up to a height of 8'0"

#### **WINDOWS**

Windows UPVC Aluminium with 5mm thick double glazing shutter for sound proofing inside and MS grills

#### DOORS

All door frames in Teakwood. Polished Veneer moulded skin shutters with brass hinges and Yale/Equivalent Lock

( OR )

Pre-finished Engineered Wo